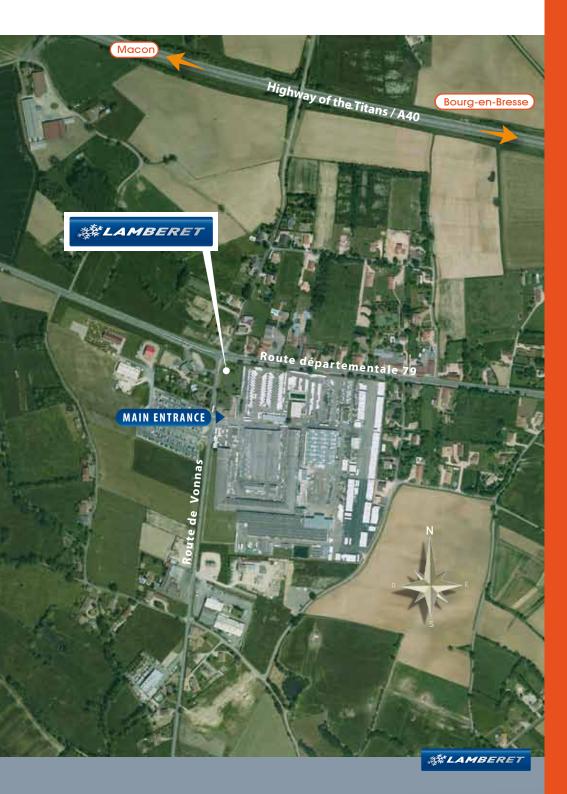

### SITE MAP

### **Parcheggio**

- The area in front of the main entrance of the site is reserved for the reversal of semi-trailers and should not be used to park, excepted for a very short duration.
- A long term parking (overnight) is available next to DEBIAS enterprise (behind the staff parking facing the entrance).

### **Deliveries / removals**

• Please check-in systematically to the guardhouse that will register your entrance and give you more instructions about your way into the site.

### General rules

- The vehicles unloading takes place on the back of the site (chassis reception)
- Goods/supplies unloading is managed by the central storage-workshop.
- The vehicles removal takes place on the finished vehicles parkings (MAD parkings).