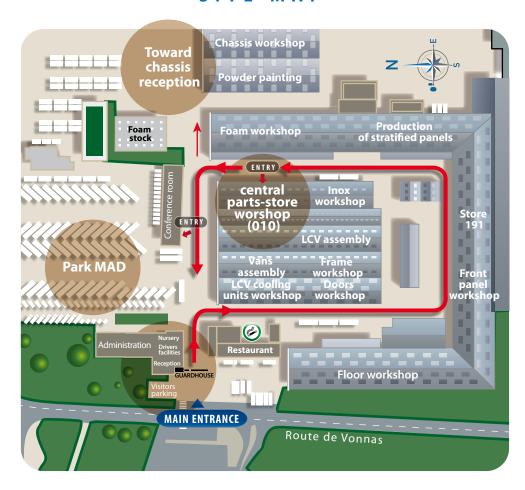

### SITE MAP

### General rules

- The vehicles unloading takes place on the back of the site (chassis reception)
- Goods/supplies unloading is managed by the central storage-workshop.
- The vehicles removal takes place on the finished vehicles parkings (MAD parkings).