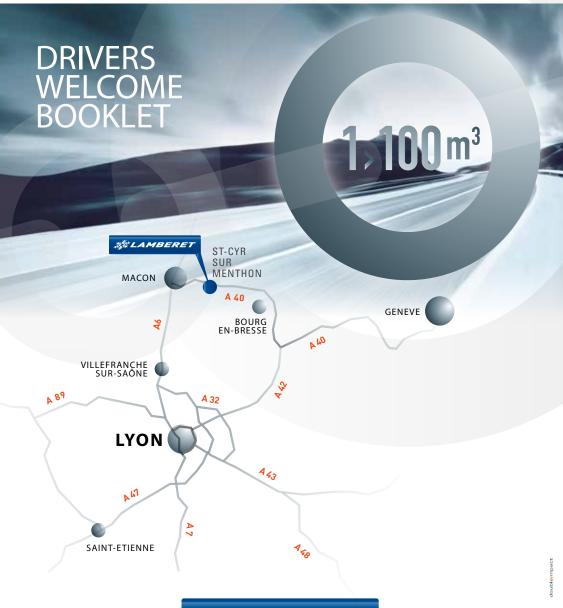

### **Closest motorway access:**

- Guardhouse: +33 (0) 3 85 30 85 99
- European Emergency call (general): 112
- Fire departement (fire medical emergency): 18
- Police / gendarmerie: 17

- A40: (exits 3 or 4)
- A406: Lyon (exit "Replonges")
- A6: Lyon Geneva (exit Mâcon Sud)
- A39: Strasbourg