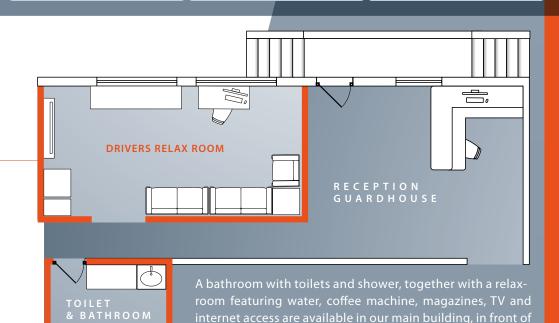

From Monday to Saturday: 8.30 h am - 21.30 pm Adress R.N. 06-Km 400-71000 Mâcon, Access by the A40, direction Paris, exit 01 (Mâcon nord)

reception desk. It is possible to have lunch at the company restaurant for the amount of 9.00 euros (from 11.45 h am to

A nurse is available every day from 8.30 h am to 17 h pm; and a cardiac defibrillator is available in the guardhouse.

\*\*LAMBERET

www.lamberet.com

BP 43 - 129 ROUTE DE VONNAS - F - 01 380 ST-CYR-SUR-MENTHON - Tel : 33 (0)3 85 30 85 30 e-mail : communication@lamberet.fr