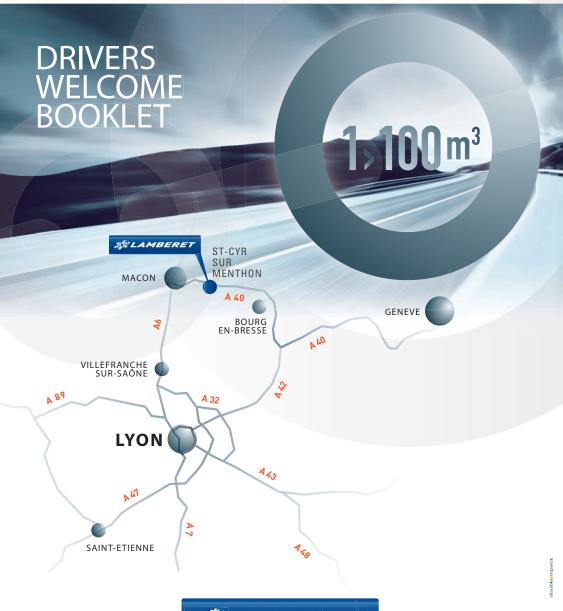

## DRIVERS WELCOME BOOKLET

### **Closest motorway access:**

- Guardhouse: +33 (0) 3 85 30 85 99
- European Emergency call (general): 112
- Fire departement (fire medical emergency): 18
- Police / gendarmerie: 17

- A40: (exits 3 or 4)
- A406: Lyon (exit "Replonges")
- A6: Lyon Geneva (exit Mâcon Sud)
- · A39: Strasbourg