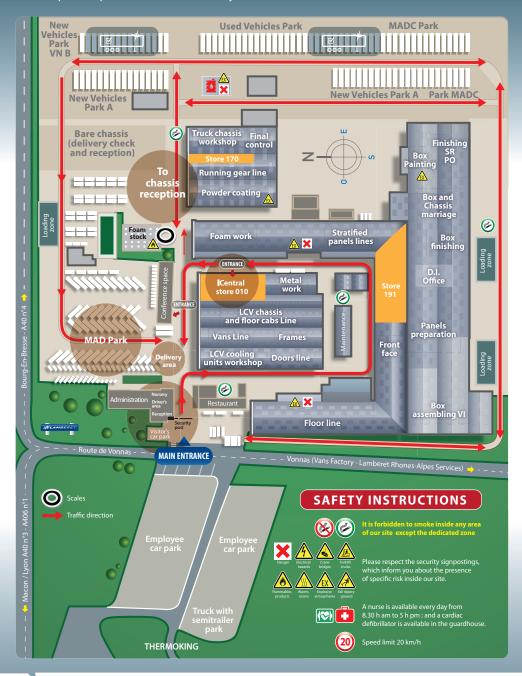

#### **Parking**

- The area in front of the main entrance of the site is reserved for the reversal of semi-trailers and should not be used to park, excepted for a very short duration.
- A long term parking (overnight) is available next to DEBIAS enterprise (behind the staff parking facing the entrance).

#### **Deliveries / removals**

• Please check-in systematically to the guardhouse that will register your entrance and give you more instructions about your way into the site.

#### General rules

- The vehicles unloading takes place on the back of the site (chassis reception)
- Goods/supplies unloading is managed by the central storage-workshop.
- The vehicles removal takes place on the finished vehicles parkings (MAD parkings).

After any loading of box or chassis, or coupling of trailer, **please check-out at the guardhouse before departing**, in order to get your delivery vouchers.

#### GENERAL PLAN SAINT-CYR/MENTHON SITE

Group headquarters and main factory - 200 000 m<sup>2</sup> total area / 60 000 m<sup>2</sup> covered area

**業LAMBERET** 

www.lamberet.com

BP 43 - 129 ROUTE DE VONNAS - F - 01 380 ST-CYR-SUR-MENTHON - Tel : 33 (0)3 85 30 85 30 e-mail : communication@lamberet.fr