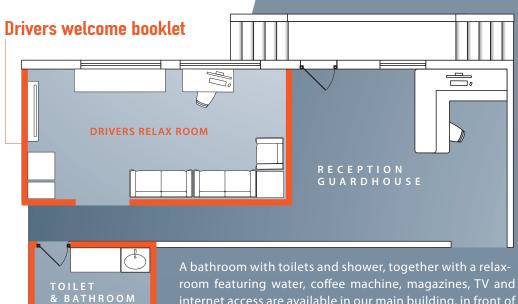

From Monday to Saturday: 8.30 h am - 9.30 pm Adress R.N. 06-Km 400-71000 Mâcon, Access by the A40, direction Paris, exit 01 (Mâcon nord)

13 h pm).

internet access are available in our main building, in front of reception desk. It is possible to have lunch at the company restaurant for the amount of 9.00 euros (from 11.45 h am to