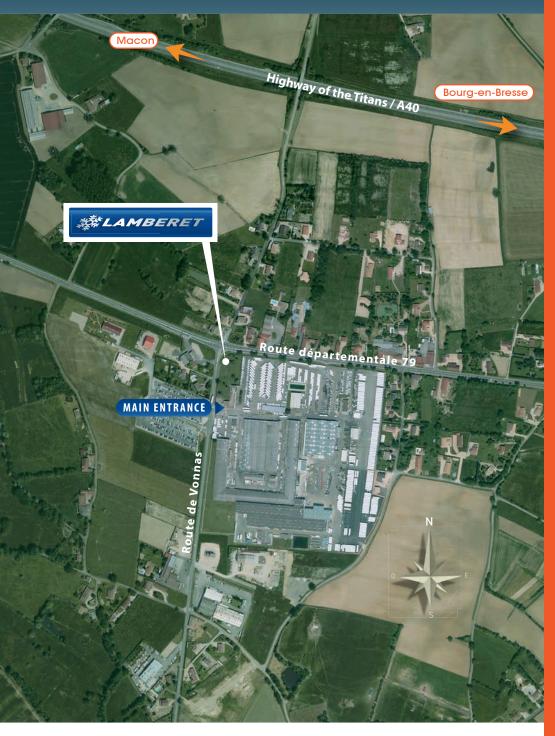

### **Closest motorway access:**

- Guardhouse: +33 (0) 3 85 30 85 99
- European Emergency call (general): 112
- Fire departement (fire medical emergency): 18
- Police / gendarmerie: 17

- A40: (exits 3 or 4)
- A406: Lyon (exit "Replonges")
- A6: Lyon Geneva (exit Mâcon Sud)
- · A39: Strasbourg